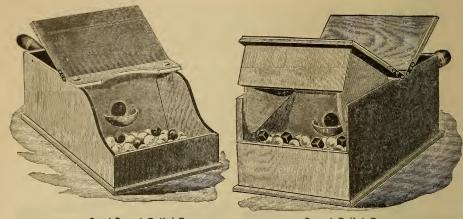

#### Ballot Boxes.

Semi-Secret Ballot Boxes. Nos. 85, 86 and 87.

Secret Ballot Boxes. Nos. 88, 89, 90 and 91.

Sliding Top Ballot Box. No. 841/2.

| 84 ½ | Ballot Box, made of walnut or oak, sliding top (see illustration); each                                         | \$ 0        | 75 |
|------|-----------------------------------------------------------------------------------------------------------------|-------------|----|
| 85   | Ballot Box, semi-secret, made of walnut or oak (see illustration); each                                         | Ψ           | 85 |
| 86   | Ballot Box, semi-secret, made of walnut or oak, good finish and lined (see illustration); each                  | 1           | 00 |
| 87   | Ballot Box, semi-secret, made of walnut or oak, extra fine finish, with gilt and ebonized lines; each           | 1           | 50 |
| 88   | Ballot Box, secret, made of walnut or oak (see illustration); each                                              | 2           | 00 |
| 89   | Ballot Box, secret, made of walnut or oak, finely finished and lined (see illustration); each                   | 3           | 00 |
| 90   | Ballot Box, secret, made of rosewood, finely finished and lined (see illustration); each                        | 6           | 00 |
| 91   | Ballot Box, secret, made of rosewood, inlaid, finely finished and lined (see illustration); each                | 8           | 00 |
|      | Ballots.                                                                                                        |             |    |
| 92   | Ballots, made of china, white and black, for use in semi-secret ballot boxes; per 100                           | <b>\$</b> 0 | 80 |
| 93   | Ballots, made of wood, round (white) and cubes (black), for use in secret and semi-secret ballot boxes; per 100 | 1           | 00 |
| 94   | Ballots, black only, extra fine polished cubes, to go with either the white china or wood ball; per dozen       |             | 50 |